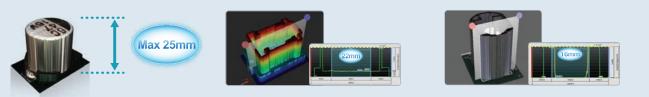

#### **2.** Up to 25mm Components Measured in True 3D

• True 3D Measurement : Without Sacrificing Resolution and Accuracy