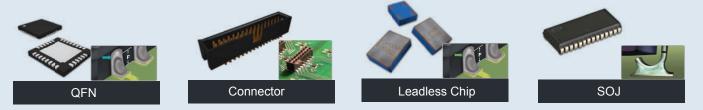

## Wide Inspection Coverage with Side View Solution

#### □ 1 . Perfect True 3D Inspection Performance

- Wide Inspection Coverage with Side View Solution
- Detecting all kinds of defects including coplanarity, side ball, solder joint, bridge and more.