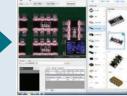

#### **2.** Up to 25mm Components Measured in True 3D

• True 3D Measurement : Without Sacrificing Resolution and Accuracy