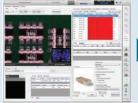

## Wide Inspection Coverage with Side View Solution

#### □ 1 . Perfect True 3D Inspection Performance

- Wide Inspection Coverage with Side View Solution
- Detecting all kinds of defects including coplanarity, side ball, solder joint, bridge and more.