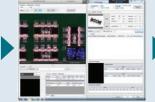

### **D3.** Fast and Intuitive Programming : Template Management

- · Easy inspection condition setting and modification based on quantified inspection result
- Reducing programming time in 'Package Registration' + 'Inspection Condition Setting'

- Non-registered package
- Package registration : Choose package type

: Choose component type

 Apply selected package

Approx

Select relevant template registered on the server