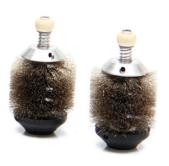

## **Brushes for CLMS**

Ask for a demo

Search ▼

These motorized brushes work with the <u>CLMS Junior Tip Cleaner</u> and provide uniform cleaning to the soldering tip in order to improve its thermal transfer.

Their composition, size and thickness of the fibers ensure the most efficient and least damage while cleaning the tip.

They start working when the operator press the button of the cleaner. A continuous operation mode is also possible.

Supplied in boxes of 2 units.

## **SPECIFICATIONS**

Brush diameter

34 mm

**DIMENSIONS AND WEIGHT** 

50 gr (0.11 lb) 112 gr (0.25 lb)