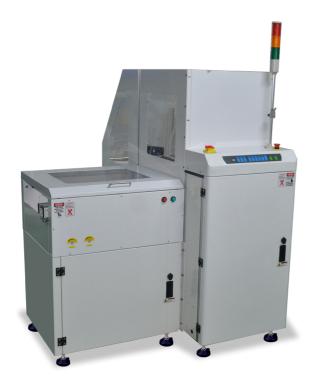

## Multi-Function Magazine Buffer

The single magazine buffer can be used as a mid-line loader or unloader, as a LIFO buffer or as a reject buffer.

## STANDARD FEATURES

• 5 operation modes available:

Buffer mode (LIFO)

Unload mode

Load mode

Reject mode

By-pass mode

- Pannasonic PLC Program control.
- Selectable pitch settings
- Dual function pusher conveyor
- Towerlight display for machine status
- · Additional mgazines buffing capacity available upon request
- Exchange magazine from the rear of the machine.
- Automatic magazine alignment by upper- and lower pneumatic lamping.
- Regulated pressure on attached pneumatic pusher.
- Pusher position adjustable to centre of the magazine.
- SMEMA compatible.