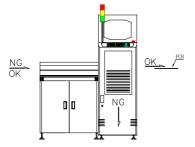

## Multi-Function Magazine Buffer

The single magazine buffer can be used as a mid-line loader or unloader, as a LIFO buffer or as a reject buffer.

## STANDARD FEATURES

• 5 operation modes available:

Buffer mode (LIFO)

Unload mode

Load mode

Reject mode

By-pass mode

- Pannasonic PLC Program control.
- Selectable pitch settings
- Dual function pusher conveyor
- Towerlight display for machine status
- · Additional mgazines buffing capacity available upon request
- Exchange magazine from the rear of the machine.
- Automatic magazine alignment by upper- and lower pneumatic lamping.
- Regulated pressure on attached pneumatic pusher.
- Pusher position adjustable to centre of the magazine.
- SMEMA compatible.