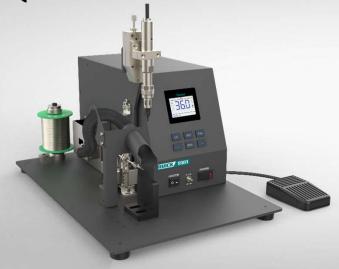

# **Single-Axis Soldering Robot**

QUICK ET9181

# **Single-Axis Soldering Robot**

## **QUICK ET9181**

### **Features**

- Be designed for soldering cables, USB, connectors, aviation plugs, PCB, terminals and switches etc.
- Be designed for replacing manual soldering stations and improving soldering efficiency.
- Concise appearance and sheet-metal structure.
- LCD screen, soldering time and wire feeding amount are adjustable.
- Stepper motor control, no need of compressed air.
- Easy programming.
- High frequency current heating, fast temperature recovery.

### **Specifications**

| Model                 | QUICK ET9181                        |  |
|-----------------------|-------------------------------------|--|
| Power Consumption     | 280W                                |  |
| Temperature Range     | <b>200-550</b> ℃                    |  |
| Power Supply          | 220V                                |  |
| Temperature Stability | $\pm 3^{\circ}\mathbb{C}$ (no load) |  |
| Solder Wire Diameter  | 0.5-1.6mm                           |  |
| Dimension             | 285X420X265mm                       |  |
| Motor Range           | 100mm                               |  |
| Soldering Time        | 0.01-9.99s                          |  |
| Weight                | Around 13Kg                         |  |