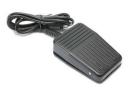

### **Accessories**

Soldering iron

Wire holder(optional)

Foot switch

Wire feeder

Feeding tube

911G tips