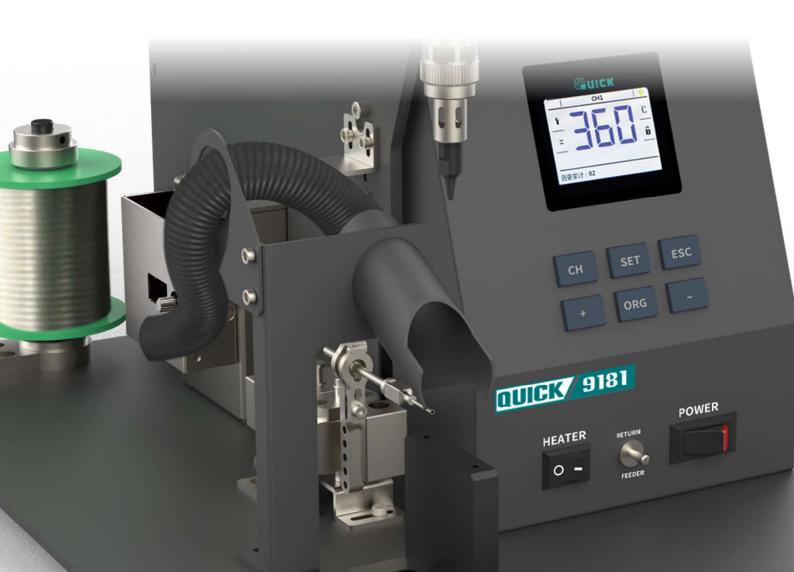

# **Single-Axis Soldering Robot**

QUICK ET9181

# **Single-Axis Soldering Robot**

## **QUICK ET9181**

### **Features**

- Be designed for soldering cables, USB, connectors, aviation plugs, PCB, terminals and switches etc.
- Be designed for replacing manual soldering stations and improving soldering efficiency.
- Concise appearance and sheet-metal structure.
- LCD screen, soldering time and wire feeding amount are adjustable.
- Stepper motor control, no need of compressed air.
- Easy programming.
- High frequency current heating, fast temperature recovery.

### **Specifications**

| Model                 | QUICK ET9181                        |  |
|-----------------------|-------------------------------------|--|
| Power Consumption     | 280W                                |  |
| Temperature Range     | <b>200-550</b> ℃                    |  |
| Power Supply          | 220V                                |  |
| Temperature Stability | $\pm 3^{\circ}\mathbb{C}$ (no load) |  |
| Solder Wire Diameter  | 0.5-1.6mm                           |  |
| Dimension             | 285X420X265mm                       |  |
| Motor Range           | 100mm                               |  |
| Soldering Time        | 0.01-9.99s                          |  |
| Weight                | Around 13Kg                         |  |