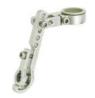

### **Accessories**

Soldering iron

Wire holder(optional)

Foot switch

Wire feeder

Feeding tube

911G tips