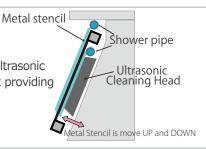

### Cleaning Mechanism

A powerful cleaning head applies ultrasonic vibration to the stencil with solvent providing excellent cleaning capability.