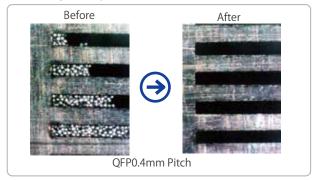

# Simple and Easy!!



## Simple to use

- Convenient touch panel display
- Comfortable one-button operation
- Automatic process from cleaning to drying

## **Economical**

- Low operating costs
- Low electrical consumption
- Low maintenance



# Compact type

**Direct Ultrasonic Transmission** 

- Perfect solution for dead-space of your factory

#### Stencil size

550×600\* 550×650\* 736×736 (mm)

### Cleaning Mechanism

A powerful cleaning head applies ultrasonic vibration to the stencil with solvent providing excellent cleaning capability.



#### Cleaning Ability



#### **Specifications**

| Product No.                                               | SC-ML736E                      |
|-----------------------------------------------------------|--------------------------------|
| Outside dimension                                         | W 1,290 D 553 H 1,466 mm       |
|                                                           | (Including projecting parts.)  |
| Weight                                                    | 135 kg (dry weight)            |
| Power                                                     | AC 110, 120, 220, 240V 50/60Hz |
| Power consumption(VA)                                     | 350VA                          |
| Ulltrasonic                                               | 40kHz 150W                     |
| Air