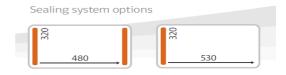

#### Sealing systems:

Our high pressure sealing systems combined with our standard double welding system are ideal for the secure sealing of thick aluminium bags. Optionally, a top/bottom welding system may be recommendable.

## Sealing system

Double-seam sealing as standard: aluminium bag with vapour barrier up to thicknesses of 180 micron quickly and reliably sealed.

Plug-in system for the sealing bars, secure fastening without cables