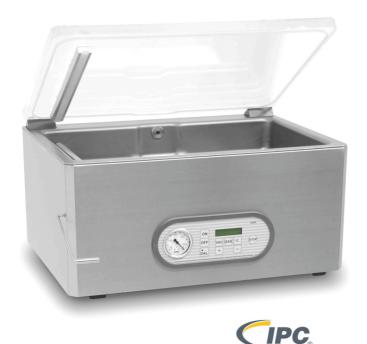

# **SDV-26 Vacuum Machine**

Our line of ESD vacuum packaging machines is particularly suitable for use in ESD protected areas.

The controlled reduction of humidity and oxygen content ensures secure storage and transport conditions.

### Technical Data:

| Internal dimensions | 580 x 350 x 125 mm    |
|---------------------|-----------------------|
| Sealing bar         | 320 mm                |
| Vacuum pump         | 10m <sup>3</sup> /h   |
| Weight              | 60 kg                 |
| Connection          | 1 phase, 230 V, 50 Hz |