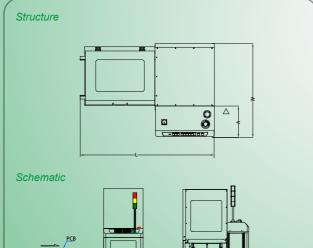

### **Technical specifications**

- Transport height:
- Transfer direction:
- Operation side:
- · Fixed rail:
- Interface:
- Conveyer concept:
- Belt speed
- PCB edge support:
- Components clearance:
- Power supply:
- Power consumption:
- Air supply:
- Air consumption:
- PCB unloading time:
- Pitch distance:
- Total number of magazines:

# UNLOADER

Front of the machine Front of the machine SMEMA ESD flat belt 16m /min 3mm Top 30 mm, bottom 30 mm (depends on pitch) 230 VAC/50 Hz/1 Ph 350VA max. or specify ≥6 bar 10 ltr/min max. ±6 seconds