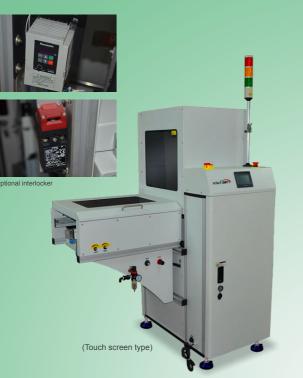

# **1Clicksmt PCB Handling Machines** Single Magazine Unloader Series

ULDA 250M • ULDA 330L • ULDA 390XL • ULDA 460XL

The PCB's are collected from upstream machine using attached conveyor and pushed into the magazine.

## **Standard features**

- Pannasonic PLC Program control.
- Towerlight display for machine status.

- SMEMA compatible.

### **Options**

- Touchscreen instead of button panel.
- Other options available on request.

|                                  | ULDA250M          | ULDA330L          | ULDA390LL         | ULDA460XL         |
|----------------------------------|-------------------|-------------------|-------------------|-------------------|
| Machine Dimension (L x W x H)    | 1140 x 770 x 1630 | 1220 x 850 x 1630 | 1280 x 910 x 1630 | 1350 x 980 x 1630 |
| Weight                           | 200kg             | 220kg             | 240kg             | 260kg             |
| PCB length                       | 50mm - 330mm      | 50mm - 445mm      | 50mm - 530mm      | 50mm - 530mm      |
| PCB width                        | 50mm - 250mm      | 50mm - 330mm      | 50mm - 390mm      | 50mm - 460mm      |
| PCB Thinckness                   | 0.6mm - 4.5mm     | 0.6mm - 4.5mm     | 0.6mm - 4.5mm     | 0.6mm - 4.5mm     |
| Magazine Dimensions (max.)       | 355 x 320 x563    | 460 x 400 x 563   | 535 x 460 x 570   | 535 x 530 x 570   |
| Fixed rail to front dimension(A) | 372mm             | 372mm             | 372mm             | 372mm             |
| * Customized is suitable         |                   |                   |                   |                   |

- · Flexible platform to suit standard magazines.
- Exchange magazine from the rear of the machine.
- · Regulated pressure on attached pneumatic pusher.
- Pusher position adjustable to centre of the magazine.
- User friendly "soft touch" LED membrane control panel.
- Magazine is manually placed on the platform and clamped in position.

# UNLOADER

Front of the machine Front of the machine SMEMA ESD flat belt 16m /min 3mm Top 30 mm, bottom 30 mm (depends on pitch) 230 VAC/50 Hz/1 Ph 350VA max. or specify ≥6 bar 10 ltr/min max. ±6 seconds